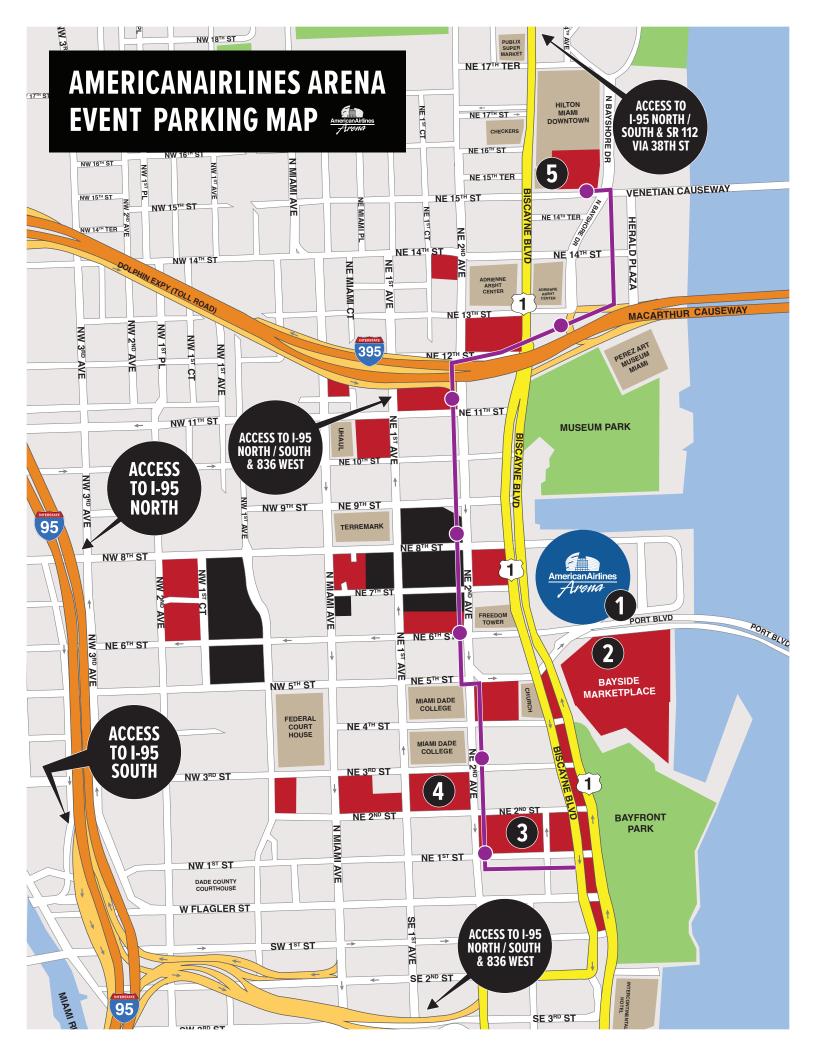

### ALTERNATIVE PARKING OPTION LOCATION KEY

AVAILABLE PUBLIC PARKING METROMOVER ROUTE

PERMANENTLY CLOSED LOTS

METROMOVER STOPS

All parking is independently operated and privately owned. Parking is based on availability. Parking rates are set by operators and may vary. All available public parking areas are marked in RED on map. BLACK areas indicate permanently closed lots due to ongoing development in the downtown area. Numbered location information is listed below.

### AMERICANAIRLINES ARENA • P2 GARAGE & VALET PARKING

#### 601 Biscayne Blvd, Miami, FL 33132 • (786)777-1000

- ▶ Limited parking conveniently located at the Arena, exclusively for Arena event ticketholders
- ▶ Entrances/Exits on NE 8th Street/Port Blvd
- Limited valet parking located at Gate 4 on North Entrance Arena Pre-Paid Valet for Summer Concerts: http://gohe.at/AAArenaParking15
- Security on premises 24/7
- Parking based on availability
- ▶ P2 Arena Garage Rates vary by event

# **BAYSIDE MARKETPLACE GARAGE**

#### 401 Biscayne Blvd, Miami, FL 33132 • (305)373-4703

- ▶ Parking conveniently located across Port Blvd from the Arena
- ▶ Entrances/Exits via 3rd and 5th Street
- ▶ Security on premises 24/7
- Flat rate available for Arena events

## **ANNEX GARAGE**

### 255 NE 1st Street, Miami, FL 33131 • (305) 358-0286

- ▶ Parking conveniently located 4 blocks away from the Arena
- ▶ Entrances on NE 1st and 2nd Streets
- ▶ Security on premises 24/7
- ▶ Reduced flat rate during Arena events

### MIAMI PARKING AUTHORITY (G3) • COLLEGE GARAGE

#### 190 NE 3rd Street, Miami, FL 33131 • (305)373-6789

- ▶ Parking conveniently located 3 blocks away from the Arena
- ▶ Entrances/Exits on NE 2nd and 3rd Streets
- ▶ Security on premises 24/7
- ▶ Reduced flat rate during Arena events

## **OMNI GARAGE • PARK N RIDE VIA METROMOVER**

### 1645 Biscayne Blvd, Miami, FL 33132 • (305)995-5788

- ▶ Parking conveniently located 7 blocks away from the Arena
- ▶ Entrances/Exits on Biscayne Blvd and 14th Street
- ▶ Security on premises 24/7
- ▶ Reduced flat rate during Arena events Must show Arena game or event ticket for discount
- ▶ Adrienne Arsht Center Station located on the South side of the garage on NE 15th Street Metrorail: www.miamidade.gov/transit/metromover-stations.asp