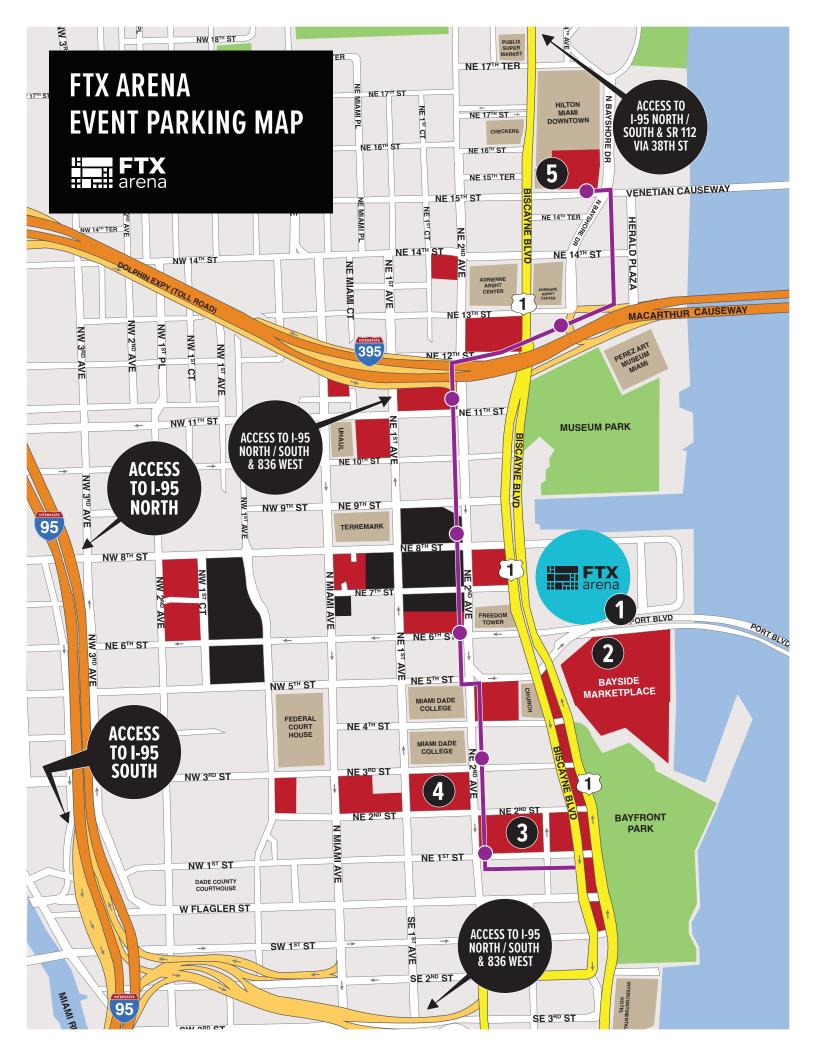

## ALTERNATIVE PARKING OPTION LOCATION KEY

AVAILABLE PUBLIC PARKING METROMOVER ROUTE

PERMANENTLY CLOSED LOTS

METROMOVER STOPS

All parking is independently operated and privately owned. Parking is based on availability. Parking rates are set by operators and may vary.

All available public parking areas are marked in RED on map. BLACK areas indicate permanently closed lots due to ongoing development in the downtown area. Numbered location information is listed below.

### FTX ARENA • P2 GARAGE & VALET PARKING

#### 601 Biscayne Blvd, Miami, FL 33132 • (786)777-1000

- ▶ Limited parking conveniently located at the Arena, exclusively for Arena event ticketholders
- ▶ Entrances/Exits on NE 8th Street/Port Blvd
- Limited valet parking located at Gate 4 on North Entrance
- Security on premises 24/7
- Parking based on availability
- ▶ P2 Arena Garage Rates vary by event

# BAYSIDE MARKETPLACE GARAGE

### 401 Biscayne Blvd, Miami, FL 33132 • (305)373-4703

- ▶ Parking conveniently located across Port Blvd from the Arena
- ▶ Entrances/Exits via 3rd and 5th Street
- ▶ Security on premises 24/7
- Flat rate available for Arena events
- ▶ Pre-purchase parking at ParkJockey.com/Bayside ParkJockey

## **ANNEX GARAGE**

#### 255 NE 1st Street, Miami, FL 33131 • (305) 358-0286

- ▶ Parking conveniently located 4 blocks away from the Arena
- ▶ Entrances on NE 1st and 2nd Streets
- ▶ Security on premises 24/7
- ▶ Reduced flat rate during Arena events

## MIAMI PARKING AUTHORITY (G3) • COLLEGE GARAGE

#### 190 NE 3rd Street, Miami, FL 33131 • (305)373-6789

- ▶ Parking conveniently located 3 blocks away from the Arena
- ▶ Entrances/Exits on NE 2nd and 3rd Streets
- ▶ Security on premises 24/7
- ▶ Reduced flat rate during Arena events

# OMNI GARAGE • PARK N RIDE VIA METROMOVER

### 1645 Biscayne Blvd, Miami, FL 33132 • (305) 995-5788

- ▶ Parking conveniently located 7 blocks away from the Arena
- ▶ Entrances/Exits on Biscayne Blvd and 14th Street
- ▶ Security on premises 24/7
- ▶ Reduced flat rate during Arena events Must show Arena game or event ticket for discount
- ▶ Adrienne Arsht Center Station located on the South side of the garage on NE 15th Street Metrorail: www.miamidade.gov/transit/metromover-stations.asp